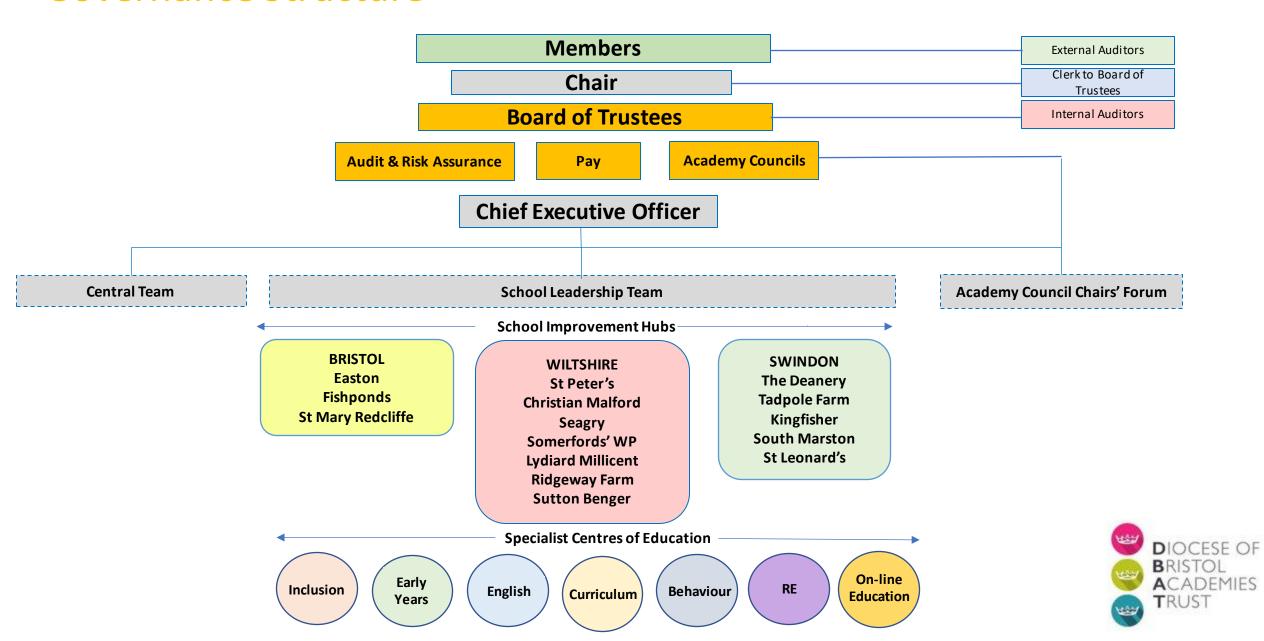

## **Governance Structure**

For information about Chairs of Board of Trustee committees, please refer to the Scheme of Delegation, p.13

| Academy Council                     | Name of Chair                |
|-------------------------------------|------------------------------|
| Easton                              | Helen Diles                  |
| Fishponds                           | Trish Dodds                  |
| Lydiard Millicent                   | Stuart James                 |
| Ridgeway Farm                       | Madeleine Sears              |
| South Marston                       | Alison Robb-Webb             |
| St. Leonard's                       | Clare Lindley                |
| St. Mary Redcliffe                  | Anthony Couzens              |
| St. Peter's                         | Carolyn Stell                |
| Sutton Benger                       | Anthony Weedon               |
| Tadpole Farm                        | Ewan Young                   |
| Vine Schools                        | Anthony Slack                |
| Wichelstowe Trinity Learning Campus | (Interim Chair) Andrew Smith |